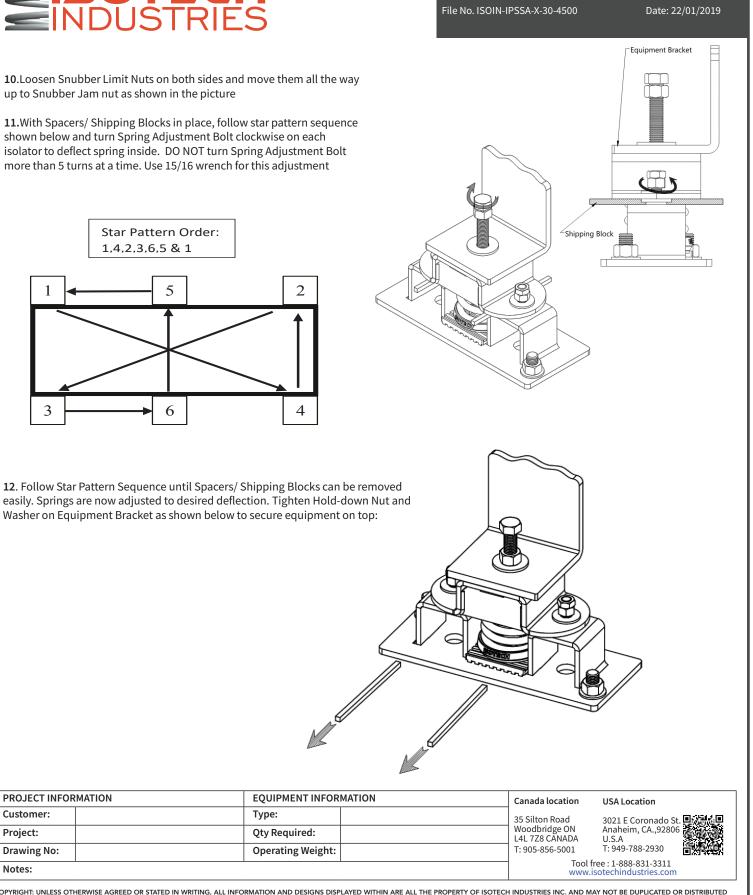

**1.Do not remove** Spacers/Shipping Blocks from isolators until step #10 as they are the key indicators for proper adjustment on springs

2.Refer to submittal package prepared by ISOTECH Industries and locate each isolator based on model # and identification tag provided