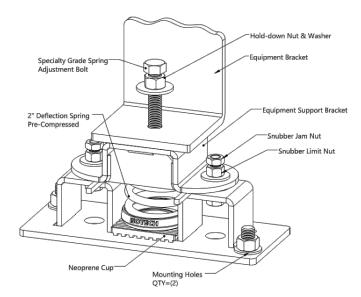

## **IPSSA-X** TOP ADJUSTMENT SEISMICALLY RATED RESTRAINED PRE-COMPRESSED SPRING ISOLATOR INSTALLATION INSTRUCTIONS

File No. ISOIN-IPSSA-X-30-4500 Date: 22/01/2019

IPSSA-X-30-4500 Restraint/Isolators are Pre-Compressed products. Isolator Top plate is under pressure caused by compressed springs. The following steps must be followed carefully for proper installation:

**1.Do not remove** Spacers/Shipping Blocks from isolators until step #10 as they are the key indicators for proper adjustment on springs

2.Refer to submittal package prepared by ISOTECH Industries and locate each isolator based on model # and identification tag provided

3.Remove Specialty Grade Spring Adjustment bolt

**4.**Secure Isolators to the supporting structure using (2) two concrete anchors. Anchors to be installed diagonal.

a. Refer to submittal package for concrete anchor details and installation instructions

5.Use crane, gantry or other proper lifting machine to elevate equipment and/or equipment supporting structure

**6**.Carefully lower the equipment and/or equipment supporting structure and properly locate it on top of isolators. Ensure equipment mounting hole is centered with the center append hole of the isolator

**7**.DO NOT shift or move isolators laterally when equipment weight is supported by isolators.

**8.**Ensure isolator equipment support bracket is fully covered by equipment and/or equipment supporting structure as shown in pictures below.

 Insert Spring Adjustment Bolt through equipment bracket hole, move Hold – down nut all the way to the top and ensure the bolt is centered with threads on Isolator's Equipment support bracket

| PROJECT INFORMATION | EQUIPMENT INFORMATION | Canada location USA Location                                                              |
|---------------------|-----------------------|-------------------------------------------------------------------------------------------|
| Customer:           | Туре:                 | 35 Silton Road 3021 E Coronado St.                                                        |
| Project:            | Qty Required:         | Woodbridge ON Anaheim, CA.,92806   L4L 7Z8 CANADA U.S.A   T: 905-856-5001 T: 949-788-2930 |
| Drawing No:         | Operating Weight:     |                                                                                           |
| Notes:              |                       | Tool free : 1-888-831-3311<br>www.isotechindustries.com                                   |