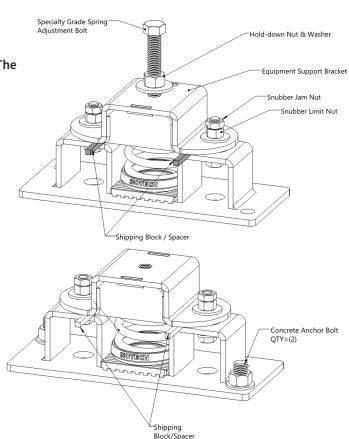

**1.Do not remove** Spacers/Shipping Blocks from isolators until step #10 as they are the key indicators for proper adjustment on springs

2.Refer to submittal package prepared by ISOTECH Industries and locate each isolator based on model # and identification tag provided

3.Remove Specialty Grade Spring Adjustment bolt

**4.**Secure Isolators to the supporting structure using (2) two concrete anchors. Anchors to be installed diagonal.

a. Refer to submittal package for concrete anchor details and installation instructions

5.Use crane, gantry or other proper lifting machine to elevate equipment and/or equipment supporting structure

**6**.Carefully lower the equipment and/or equipment supporting structure and properly locate it on top of isolators. Ensure equipment mounting hole is centered with the center append hole of the isolator

**7**.DO NOT shift or move isolators laterally when equipment weight is supported by isolators.

**8.**Ensure isolator equipment support bracket is fully covered by equipment and/or equipment supporting structure as shown in pictures below.