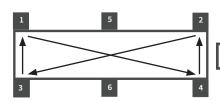

## **INSTALLATION INSTRUCTIONS**

- 1. Refer to submittal package prepared by ISOTECH Industries and locate each isolator based on model # and identification tag provided
- 2. Attach upper hanger rod to structure and secure it at the bottom of neoprene element. Leave at least ¼" gap between isolator housing and structure
- 3. Mount equipment, piping or ductwork to isolator using lower hanger rod
- 4. Follow star pattern sequence shown below and turn **leveling nut** to level equipment once all isolators are installed

STAR PATTERN ORDER: 1, 4, 2, 3, & 1