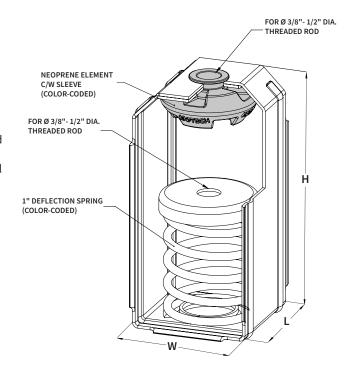

## **INSTALLATION INSTRUCTIONS**

- 1. Refer to submittal package prepared by ISOTECH Industries and locate each isolator based on model # and identification tag provided
- 2. Attach upper hanger rod to structure and secure it at the bottom of neoprene element. Leave at least ¼" gap between isolator housing and structure
- 3. Mount equipment, piping or ductwork to isolator using lower hanger rod
- 4. Follow star pattern sequence shown below and turn **leveling nut** to level equipment once all isolators are installed