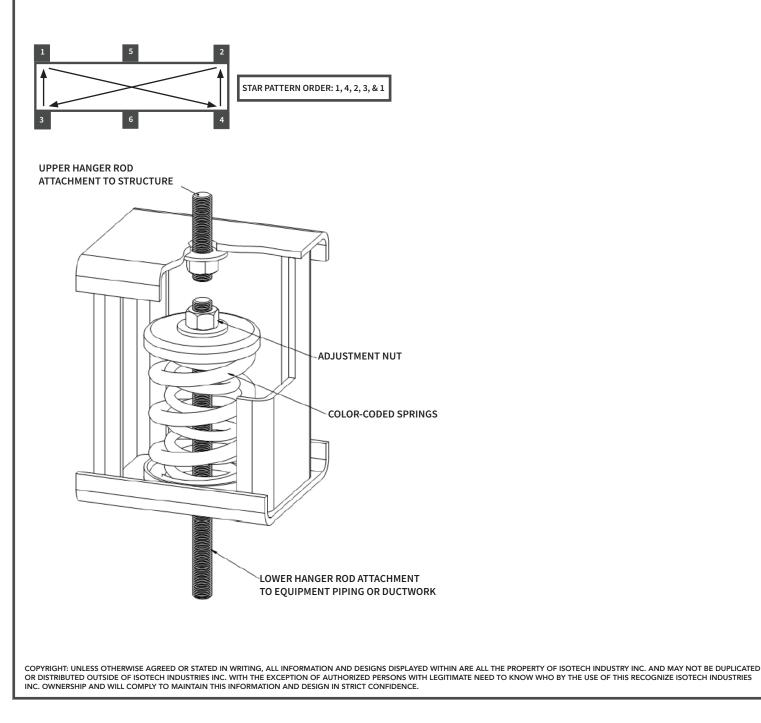

## INSTALLATION INSTRUCTIONS

- 1. Refer to submittal package prepared by ISOTECH Industries and locate each isolator based on model # and identification tag provided
- 2. Attach upper hanger rod to structure and secure it at the bottom of neoprene element. Leave at least 1/4" gap between isolator housing and structure
- 3. Mount equipment, piping or ductwork to isolator using lower hanger rod
- 4. Follow star pattern sequence shown below and turn leveling nut to level equipment once all isolators are installed