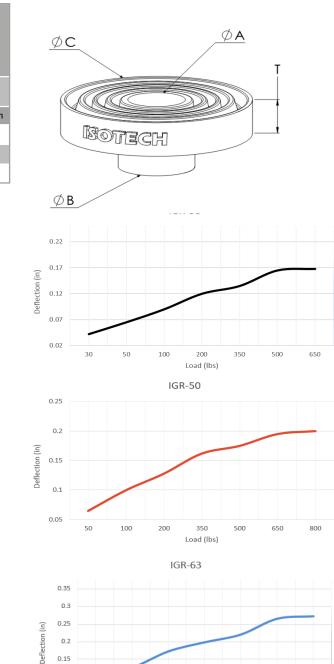

#### Notes:

- Application of grooves and thicker material offers significant improvements on isolation efficiency of the system
- IGR Acoustical Grommet is available on 50 & 60 Duro Neoprene Material
- IGR Acoustical Grommet neoprene material is per ASTM D2000 Standards
- Anchor or bolt size to match øA dimension
- Deflection-Load graphs are based on 60 Duro Neoprene Material

0.15

0.1

0.05

100

200

350

500

Load (lbs)

650

800

COPYRIGHT: UNLESS OTHERWISE AGREED OR STATED IN WRITING, ALL INFORMATION AND DESIGNS DISPLAYED WITHIN ARE ALL THE PROPERTY OF ISOTECH INDUSTRY INC. AND MAY NOT BE DUPLICATED OR DISTRIBUTED OUTSIDE OF ISOTECH INDUSTRIES INC. WITH THE EXCEPTION OF AUTHORIZED PERSONS WITH LEGITIMATE NEED TO KNOW WHO BY THE USE OF THIS RECOGNIZE ISOTECH INDUSTRIES INC. OWNERSHIP AND WILL COMPLY TO MAINTAIN THIS INFORMATION AND DESIGN IN STRICT CONFIDENCE.