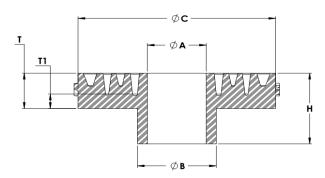

## **SPECIFICATIONS - ACOUSTICAL GROMMET WASHER MODEL IGR-XX**

| Model  | øA  |    | øB  |    | øC     |    | н   |    | т    |    | T1               |    |
|--------|-----|----|-----|----|--------|----|-----|----|------|----|------------------|----|
| Model  | in  | mm | in  | mm | in     | mm | in  | mm | in   | mm | in               | mm |
| IGR-38 | 3⁄8 | 10 | 1⁄2 | 13 | 1 1⁄4  | 32 | 1⁄2 | 13 | 1⁄4  | 7  | 1⁄8              | 4  |
| IGR-50 | 1⁄2 | 13 | 3⁄4 | 20 | 1 5⁄/8 | 42 | 5⁄8 | 16 | 5⁄16 | 8  | <sup>3</sup> ⁄16 | 5  |
| IGR-63 | 5⁄8 | 16 | 7⁄8 | 23 | 2      | 51 | 3⁄4 | 20 | 3⁄8  | 10 | <sup>3</sup> ⁄16 | 5  |

### **IGR - XX Section View**